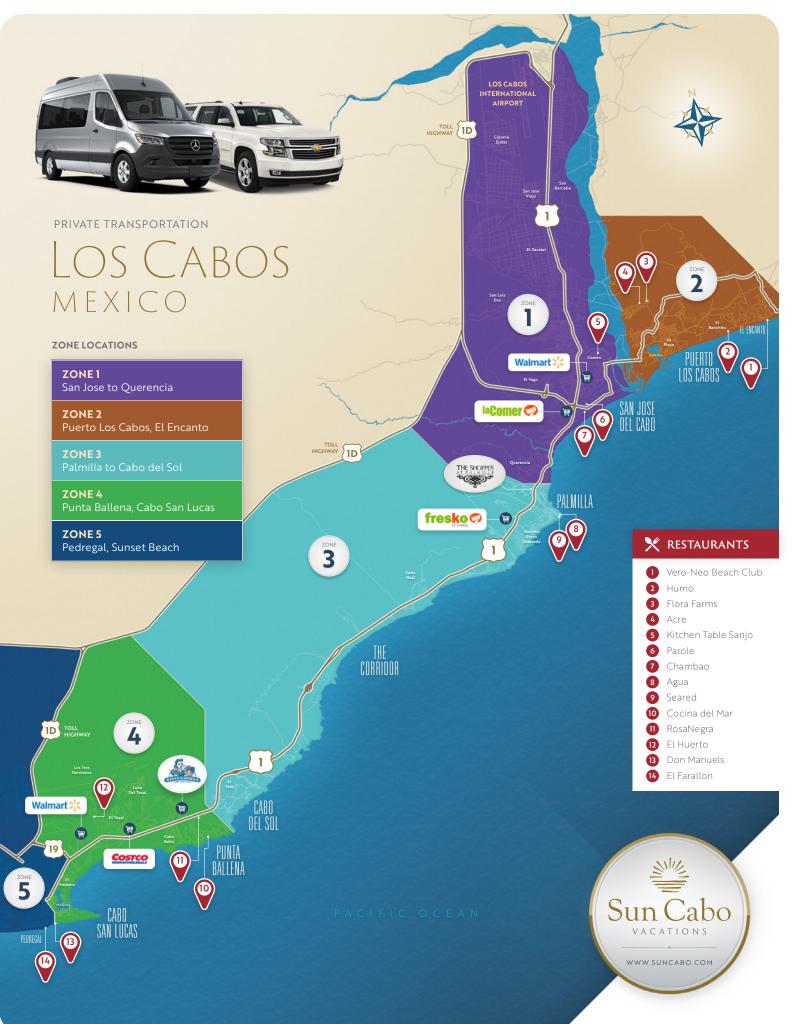

| LOS CABOS ZONE LOCATIONS View included map |                   |               |                |               |
|--------------------------------------------|-------------------|---------------|----------------|---------------|
| <b>ZONE 1</b>                              | <b>ZONE 2</b>     | <b>ZONE 3</b> | <b>ZONE 4</b>  | <b>ZONE 5</b> |
| San Jose to                                | Puerto Los Cabos, | Palmilla to   | Punta Ballena, | Pedregal,     |
| Querencia                                  | El Encanto        | Cabo del Sol  | Cabo San Lucas | Sunset Beach  |